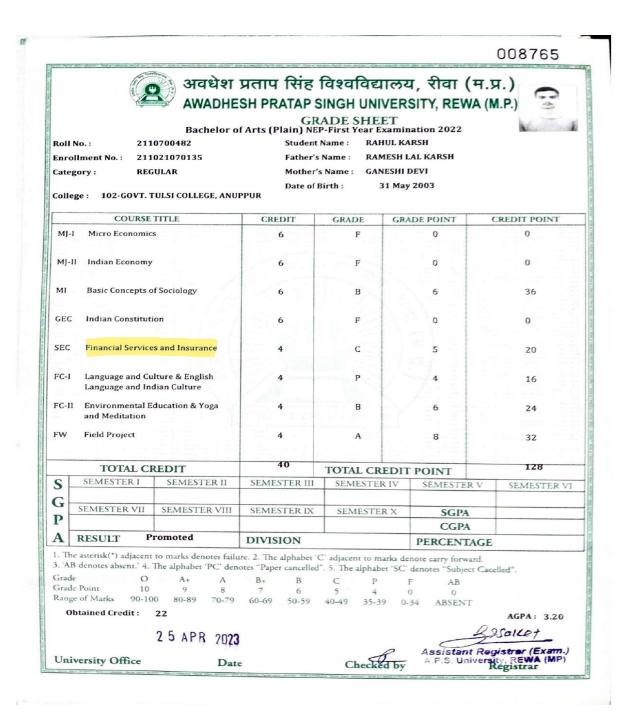

## अवधेश प्रताप सिंह विश्वविद्यालय, रीवा (म.प्र.) AWADHESH PRATAP SINGH UNIVERSITY, REWA (M.P.)

GRADE SHEET

07 Jul 2003

Bachelor of Science (Plain) NEP-First Year Examination 2022

Date of Birth:

RAHUL SONI 2115800411 Student Name: Roll No.: Enrollment No.: 211021580004 Father's Name : RAJ KUMAR SONI Mother's Name : POOJA SONI REGULAR Category:

College: 102-COVT THI SI COLLEGE ANDPPHE

|                                                     | COURSE T                                                                               | TTTLE             | CREDIT       | GRADE      | GRADE POINT | CREDIT POINT |
|-----------------------------------------------------|----------------------------------------------------------------------------------------|-------------------|--------------|------------|-------------|--------------|
| MJ-I                                                | Fundamentals of Chemistry(T)<br>and Qualitative & Quantitative<br>Chemical Analysis(P) |                   | 6            | В          | 6           | 36           |
| MJ-II                                               | &Analytical Proce                                                                      |                   | 6            | В          | 6           | 36           |
| MI                                                  | Technique(P) Calculus and Diffe Equations                                              | erential          | 6            | F          | 0           | 0            |
| GEC                                                 | Mechanics and Go<br>of Matter                                                          | eneral Properties | 6            | Α          | 8           | 48           |
| SEC                                                 | Financial Services                                                                     | s and Insurance   | 4            | С          | 5           | 20           |
| FC-I                                                | Language and Culture & English<br>Language and Indian Culture                          |                   | 4            | В+         | 7 7         | 28           |
| FC-II Environmental Education & Yoga and Meditation |                                                                                        | 4                 | В            | 6          | 24          |              |
| FW                                                  | Field Project                                                                          |                   | 4            | Α          | 8           | 32           |
| TOTAL CREDIT                                        |                                                                                        | 40                | TOTAL CR     | EDIT POINT | 224         |              |
| S _                                                 | SEMESTER I SEMESTER II                                                                 |                   | SEMESTER III | SEMESTER   | SEMESTER    |              |
| G -                                                 | SEMESTER VIII SEMESTER VIII                                                            |                   | SEMESTER IX  | SEMESTEI   | RX SGPA     | 5.60         |
| P                                                   |                                                                                        |                   |              |            | CGPA        |              |

DIVISION 1. The asterisk(\*) adjacent to marks denotes failure. 2. The alphabet 'C' adjacent to marks denote carry forward.

3. 'AB denotes absent.' 4. The alphabet 'PC' denotes "Paper cancelled". 5. The alphabet 'SC' denotes "Subject Cacelled".

C P F O A+ A B+ В AB 10 8 6 0 Range of Marks 90-100 80-89 70-79 60-69 50-59 40-49 35-39 0-34 ABSENT

1 8 MAR 2023

Supplementary

University Office

RESULT

Date

Cheeked by

Diallet Assistant Registrar (Exam A.P.S. UniverRegistrar